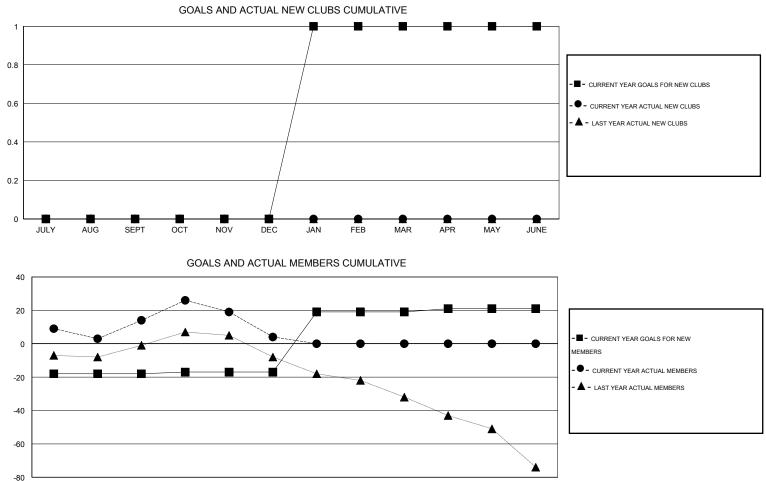

## WAYNE OAKES GMT:

## LOCATION AUSTRALIA

 $\mathsf{GMT} \; \mathsf{CA} \; 7$ Clubs Members RESULTS FOR 2016-2017 RESULTS FOR 2016-2017 NEW CLUB NEW CLUBS DROPPED NET NEW MEMBER CHARTER AND DROPPED NET QUARTER QUARTER GOAL CLUBS GAIN/LOSS GOAL NEW MEMBERS MEMBERS GAIN/LOSS ADDED 0 0 0 0 -18 39 25 14 JULY/AUG/SEPT JULY/AUG/SEPT 0 0 40 1 30 -10 1 -1 OCT/NOV/DEC OCT/NOV/DEC 0 0 0 36 0 0 0 1 JAN/FEB/MAR JAN/FEB/MAR 0 0 0 0 2 0 0 0 APR/MAY/JUNE APR/MAY/JUNE

| JULY | AUG | SEPT | OCT | NOV | DEC | JAN | FEB | MAR | APR | MAY | JUNE |
|------|-----|------|-----|-----|-----|-----|-----|-----|-----|-----|------|

| DROPPED CLUBS: 1             | 23 CLUBS OF 46 ADDED 1 OR MORE | GENDER DISTRIBUTION   |             |  |  |
|------------------------------|--------------------------------|-----------------------|-------------|--|--|
|                              | NEW MEMBERS                    |                       | 67 (56.27%) |  |  |
| DROPPED MEMBERS              |                                | FEMALE 36             | 63 (43.73%) |  |  |
| DECEASED 3                   | CLICK HERE FOR HEALTH          | FAMILY UNIT MEMBERS   | 234         |  |  |
| CLUB CANCELLED 4<br>OTHER 58 | ASSESSMENT DATA                | HEAD OF HOUSEHOLD     |             |  |  |
| TOTAL 65                     | -                              | NON-HEAD OF HOUSEHOLD | 117         |  |  |